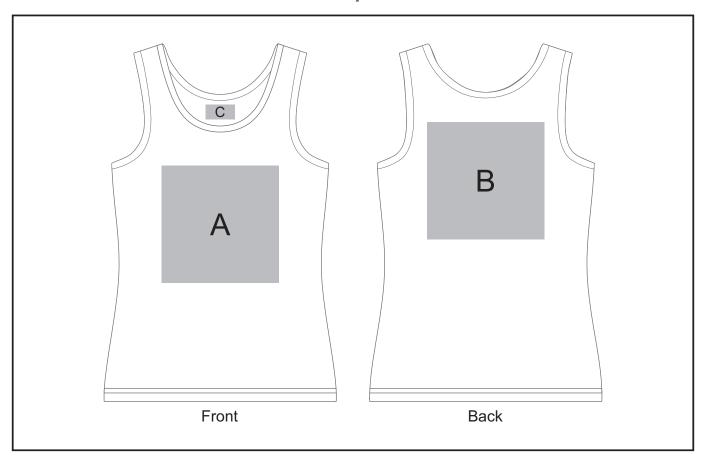

### **Position A**

- 1. Embroidery (EMB) 9 colours Size: 200mm wide x 200mm high
- 2. Screen Print (SA) 6 colours Size: 200mm wide x 200mm high
- 3. Digital Transfer Clothing (DTC) Full colour Size: 200mm wide x 200mm high

#### **Position C**

- 1. Screen Print (SA) 6 colours Size: 50mm wide x 25mm high
- 2. Digital Transfer Clothing (DTC) Full colour Size: 50mm wide x 25mm high

#### **Position B**

- 1. Embroidery (EMB) 9 colours Size: 200mm wide x 200mm high
- 2. Screen Print (SA) 6 colours Size: 200mm wide x 200mm high
- 3. Digital Transfer Clothing (DTC) Full colour Size: 200mm wide x 200mm high